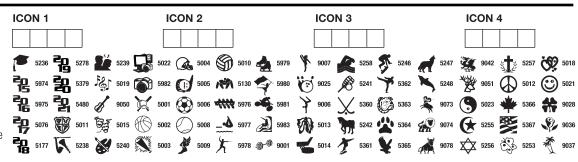

**ADD ICONS TO** YOUR COVER

\$0.00 EACH Must purchase Personalization to add icons.

Enter 4 digit icon code from chart on the right into boxes provided above.